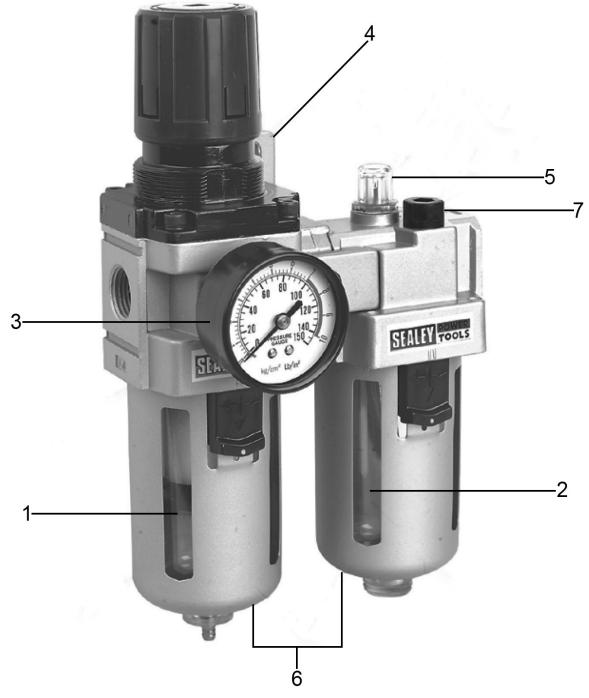

## Air Filter/Regulator/Lubricator Max Airflow 105cfm

**Model No: SA206** 

| Item | Part No. | Description      |
|------|----------|------------------|
| 1    | SA206.B  | Bowl, Filter     |
| 2    | SA206.B1 | Bowl, Lubricator |
| 3    | SA206.G  | Gauge            |
| 4    | SA206.WB | Wall Bracket     |
| 5    | SA206.SD | Sight Dome       |

| Item | Part No.  | Description               |
|------|-----------|---------------------------|
| 6    | SA206.BC  | Bowl Cover                |
| 7    | SA206.R   | Knob, Regulator           |
|      | SA206.PR  | Plastic Ring (Not Shown)  |
|      | SA206.RN  | Retaining Nut (Not Shown) |
|      | SA206.WB2 | Wall Bracket (Not Shown)  |